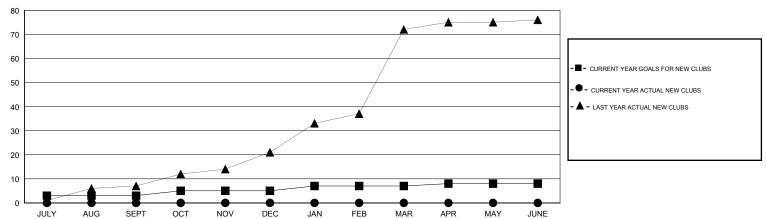

## GOALS AND ACTUAL NEW CLUBS CUMULATIVE

## GMT: LOCATION REP OF BANGLADESH GMT CA

|               | Club          | s           |               | Members               |                           |                         |                                                    |  |
|---------------|---------------|-------------|---------------|-----------------------|---------------------------|-------------------------|----------------------------------------------------|--|
|               | RESULTS FOR   | R 2019-2020 |               | RESULTS FOR 2019-2020 |                           |                         |                                                    |  |
| QUARTER       | NEW CLUB GOAL | NEW CLUBS   | DROPPED CLUBS | QUARTER               | MEMBER GROWTH NET<br>GOAL | MEMBER GROWTH<br>ACTUAL | DROPPED<br>MEMBERS ACTUAL<br>(including transfers) |  |
| JULY/AUG/SEPT | 3             | 0           | 0             | JULY/AUG/SEPT         | 60                        | 120                     | 34                                                 |  |
| OCT/NOV/DEC   | 2             | 0           | 0             | OCT/NOV/DEC           | 40                        | 0                       | 0                                                  |  |
| JAN/FEB/MAR   | 2             | 0           | 0             | JAN/FEB/MAR           | 40                        | 0                       | 0                                                  |  |
| APR/MAY/JUNE  | 1             | 0           | 0             | APR/MAY/JUNE          | 20                        | 0                       | 0                                                  |  |