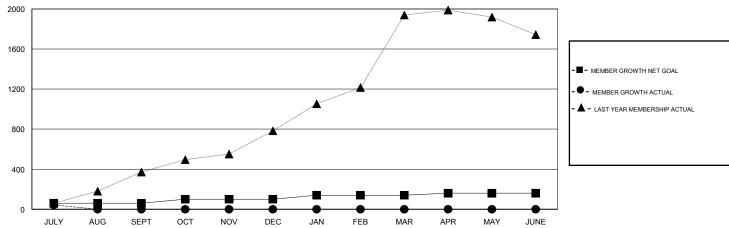

## GOALS AND ACTUAL MEMBERS CUMULATIVE

| DROPPED CLUBS: 0  DROPPED MEMBERS |         | 9 CLUBS OF 195 ADDED 1 OR MORE<br>NEW MEMBERS | GENDER DISTRIBUTION  MALE 4,859 (77.15%)  FEMALE 1,439 (22.85%) |            |       |
|-----------------------------------|---------|-----------------------------------------------|-----------------------------------------------------------------|------------|-------|
| DECEASED                          | 0       | CLICK HERE FOR CUMULATIVE                     | TOTAL FAMILY UNIT MEMBERS                                       |            | 4,842 |
| CLUB CANCELLED                    | 0<br>33 | MEMBERSHIP DATA                               | FAMILY MEMBERS P                                                | AYING HALF | 3,584 |
| OTHER                             |         |                                               | DUES                                                            |            |       |
| TOTAL                             | 33      |                                               |                                                                 |            |       |

## GMT: LOCATION REP OF BANGLADESH GMT CA

|               | Club          | s           |               | Members               |                           |                         |                                                    |  |
|---------------|---------------|-------------|---------------|-----------------------|---------------------------|-------------------------|----------------------------------------------------|--|
|               | RESULTS FOR   | R 2019-2020 |               | RESULTS FOR 2019-2020 |                           |                         |                                                    |  |
| QUARTER       | NEW CLUB GOAL | NEW CLUBS   | DROPPED CLUBS | QUARTER               | MEMBER GROWTH NET<br>GOAL | MEMBER GROWTH<br>ACTUAL | DROPPED<br>MEMBERS ACTUAL<br>(including transfers) |  |
| JULY/AUG/SEPT | 3             | 0           | 0             | JULY/AUG/SEPT         | 60                        | 120                     | 34                                                 |  |
| OCT/NOV/DEC   | 2             | 0           | 0             | OCT/NOV/DEC           | 40                        | 0                       | 0                                                  |  |
| JAN/FEB/MAR   | 2             | 0           | 0             | JAN/FEB/MAR           | 40                        | 0                       | 0                                                  |  |
| APR/MAY/JUNE  | 1             | 0           | 0             | APR/MAY/JUNE          | 20                        | 0                       | 0                                                  |  |